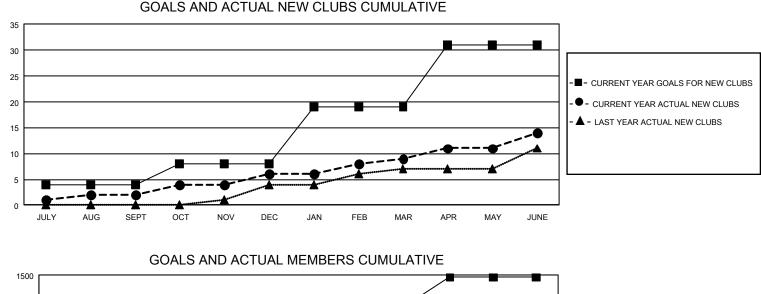

## GAT MONTHLY MEMBERSHIP PROGRESS REPORT

GMT Constitutional Area 4, Group D

REPORT DOES NOT INCLUDE CLUBS IN UNDISTRICTED AREAS.

| Clubs         |               |             |               | Members               |                       |                         |                                                    |  |
|---------------|---------------|-------------|---------------|-----------------------|-----------------------|-------------------------|----------------------------------------------------|--|
|               | RESULTS FOR   | R 2020-2021 |               | RESULTS FOR 2020-2021 |                       |                         |                                                    |  |
| QUARTER       | NEW CLUB GOAL | NEW CLUBS   | DROPPED CLUBS | QUARTER MEME          | ER GROWTH NET<br>GOAL | MEMBER GROWTH<br>ACTUAL | DROPPED<br>MEMBERS ACTUAL<br>(including transfers) |  |
| JULY/AUG/SEPT | 12            | 2           | 12            | JULY/AUG/SEPT         | 235                   | 438                     | 620                                                |  |
| OCT/NOV/DEC   | 12            | 4           | 5             | OCT/NOV/DEC           | 360                   | 642                     | 984                                                |  |
| JAN/FEB/MAR   | 33            | 3           | 24            | JAN/FEB/MAR           | 352                   | 494                     | 637                                                |  |
| APR/MAY/JUNE  | 36            | 5           | 12            | APR/MAY/JUNE          | 507                   | 730                     | 1,608                                              |  |