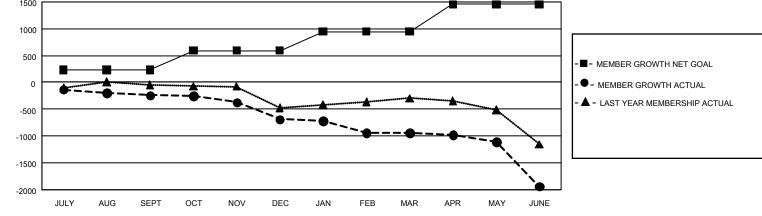

## GAT MONTHLY MEMBERSHIP PROGRESS REPORT

GMT Constitutional Area 4, Group D

REPORT DOES NOT INCLUDE CLUBS IN UNDISTRICTED AREAS.

| Clubs         |               |             |               | Members               |                       |                         |                                                    |  |
|---------------|---------------|-------------|---------------|-----------------------|-----------------------|-------------------------|----------------------------------------------------|--|
|               | RESULTS FOR   | R 2020-2021 |               | RESULTS FOR 2020-2021 |                       |                         |                                                    |  |
| QUARTER       | NEW CLUB GOAL | NEW CLUBS   | DROPPED CLUBS | QUARTER MEME          | ER GROWTH NET<br>GOAL | MEMBER GROWTH<br>ACTUAL | DROPPED<br>MEMBERS ACTUAL<br>(including transfers) |  |
| JULY/AUG/SEPT | 12            | 2           | 12            | JULY/AUG/SEPT         | 235                   | 438                     | 620                                                |  |
| OCT/NOV/DEC   | 12            | 4           | 5             | OCT/NOV/DEC           | 360                   | 642                     | 984                                                |  |
| JAN/FEB/MAR   | 33            | 3           | 24            | JAN/FEB/MAR           | 352                   | 494                     | 637                                                |  |
| APR/MAY/JUNE  | 36            | 5           | 12            | APR/MAY/JUNE          | 507                   | 730                     | 1,608                                              |  |